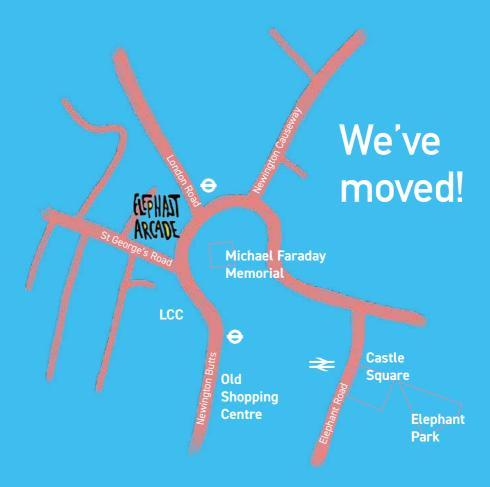

## 50 London Road, SE1 6FY

Located in the heart of Elephant and Castle and just a two minute walk from Elephant and Castle station, Elephant Arcade is one of the new relocation sites for the former shopping centre traders.